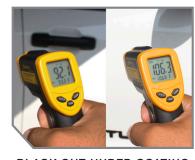

**BLACK OUT UNDER COATING BLOCKS LIGHT AND HEAT** 

840D WEATHERPROOF TRAVEL COVER