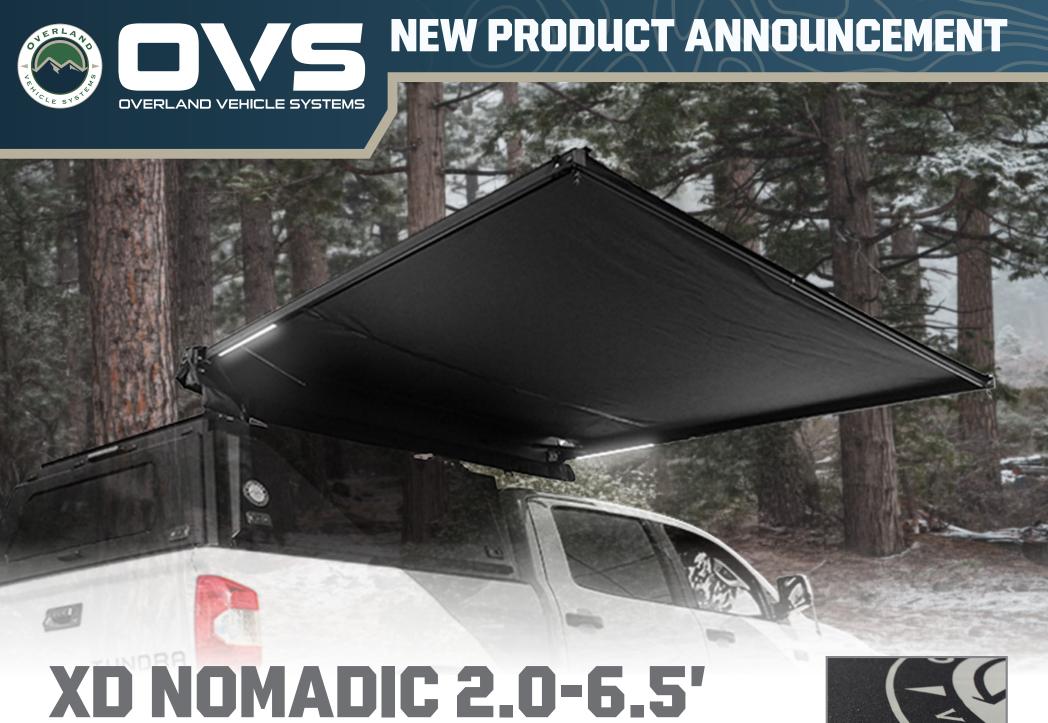

Introducing the XD Nomadic 2.0 - 6.5' Awning by Overland Vehicle Systems. Designed for versatility, it boasts a universal fit, making it a perfect addition to any overlanding or outdoor setup.

PREMIUM 320G RIP STOP POLY COTTON OXFORD

## Features + Benefits

- 64 Square Feet of Coverage
- Premium 320G Rip Stop Poly Cotton Oxford
- 5000 PU Waterproof Coating
- Black Out Coat Blocks Light Intrusion and Reduces Heat within Coverage Zone
- LED Light System to Illuminate the Night with a Dim Control and Multiple Colors
- Universal Fit to Allow you to Install on Either Passenger or Driver Sides
- Nitrogen Gas Charged Struts Assist with Opening and Closing Awning Arms
- 2 Drop Down Poles and 1 Center Support Pole Keep Awning Stretched and Taut
- 840D Weatherproof Travel Cover with Heavy-Duty Zippers and Velcro Straps
- Under 1 Minute and 30 Seconds Set Up and Stow Away Time
- Fabric Dimensions: 111" x 80" x 86"