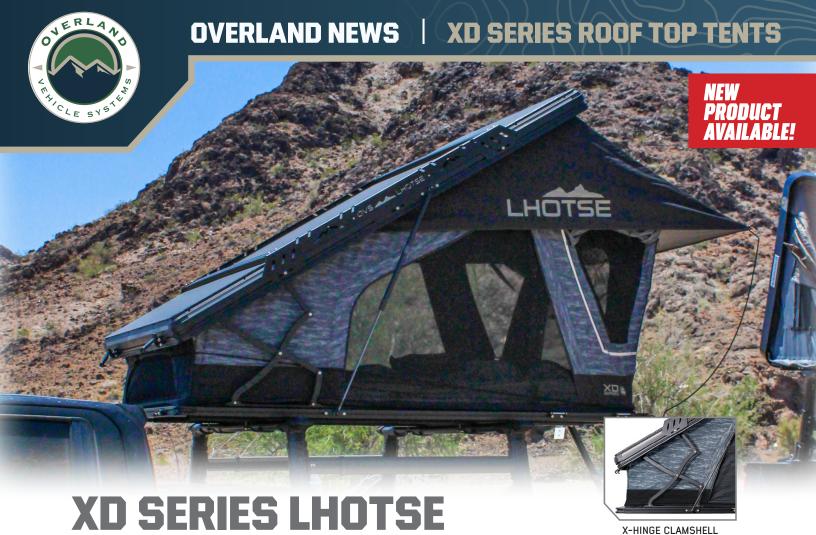

The XD Lhotse, a pinnacle in rooftop camping. These Extreme Duty tents feature an aircraft-grade aluminum shell for unparalleled durability, while the cantilever opening design transforms your compact tent into a spacious sleep have. Crafted from premium 320G Rip Stop Material with a blackout interior coating, the XD Lhotse ensures a rugged and light-free sleeping environment. Equipped with a high-density foam mattress, anti-condensation mat, cold weather insulation kit, aluminum honeycomb base, and crossbars for added gear. This tent redefines rooftop camping with convenience, versatitlity, and comfort at its core.

Features + Benefits

- · Weight: 210 LBS.
- 120G Fade-less Gaze Breathable Mesh Screens
- 5000PU Waterproof Coat Rating
- · Anti-Condensation Mat Included
- · Integrated Air Duct for AC/Heater Unit
- · 2 Person Configuration
- · Stainless Steel Hardware