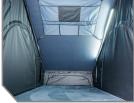

The XD Lhotse, a pinnacle in rooftop camping. These Extreme Duty tents feature an aircraft-grade aluminum shell for unparalleled durability, while the cantilever opening design transforms your compact tent into a spacious sleep have. Crafted from premium 320G Rip Stop Material with a blackout interior coating, the XD Lhotse ensures a rugged and light-free sleeping environment. Equipped with a high-density foam mattress, anti-condensation mat, cold weather insulation kit, aluminum honeycomb base, and crossbars for added gear. This tent redefines rooftop camping with convenience, versatitlity, and comfort at its core.