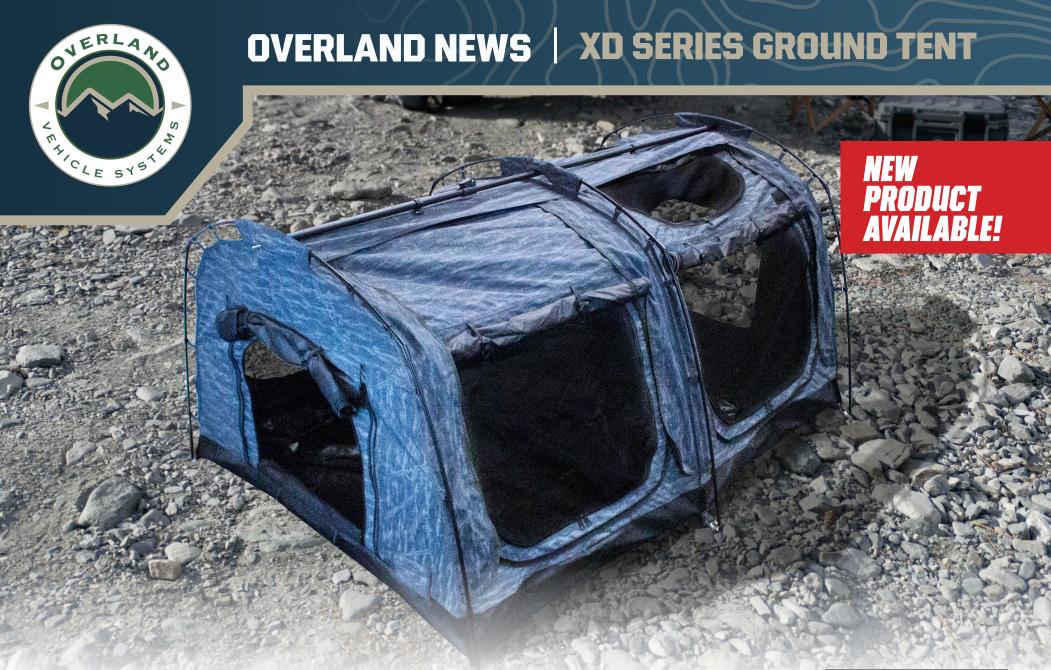

## **XD KHUMBU SWAG TENT**

Introducing the Overland Vehicle Systems XD Khumbu Swag Ground Tent, a groundbreaking addition to our lineup that promises to redefine your camping experience. Designed for adventurers who demand the best in quality, comfort, and convenience, the XD Khumbu Swag Ground Tent is your passport to unparalleled outdoor adventures.

## Features + Benefits

- Freestanding Wide Body Design with Generous Vertical Walls
- Gusseted End Windows Increase Privacy and Ventilation
- 6 Panel Storage System for Improved Internal Organization
- Flexible Internal LED Velcro Light Strip
- Premium High Density Foam Mattress
- Premium 320G Rip Stop Poly Cotton Oxford Fabric Material
- Ultra-Tough Weatherproof 600G PVC Bucket Flooring

- Inlet Flap for Easy Power Access
- Breathable 120G Mesh Windows
- Integrated Skylight with Zip Up Window
- Sturdy Support Poles Provide a an Ease of a Freestanding Swag
- Interior Blackout Coating Blocks All Light Intrusion and Reduces Heat
- Nylon Straps Keep the Tent Rolled Up and Securely Fastened
- Poles, Stakes, Rods, Guy Lines, Storage Panel, and Storage Bags Included