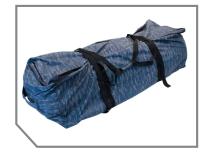

- Inlet Flap for Easy Power Access
- Breathable 120G Mesh Windows
- Integrated Skylight with Zip Up Window
- Sturdy Support Poles Provide a an Ease of a Freestanding Swag
- Interior Blackout Coating Blocks All Light Intrusion and Reduces Heat
- Nylon Straps Keep the Tent Rolled Up and Securely Fastened
- Poles, Stakes, Rods, Guy Lines, Storage Panel, and Storage Bags Included