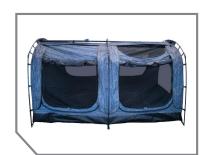

LARGE MESH WINDOW SCREENS FOR VENTILATION

STORAGE BAG INCLUDED

| PART #   | DESCRIPTION                                           |
|----------|-------------------------------------------------------|
| 18252530 | XD KHUMBU - SWAGS GROUND TENT, 2 PERSON CONFIGURATION |