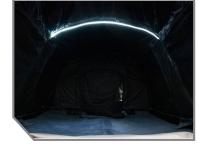

**HEAVY-DUTY GROMMETS** 

INTERIOR BLACKOUT COAT BLOCKS LIGHT INTRUSION

- Inlet Flap for Easy Power Access
- Breathable 120G Mesh Windows
- Integrated Skylight with Zip Up Window
- Sturdy Support Poles Provide a an Ease of a Freestanding Swag
- Interior Blackout Coating Blocks All Light Intrusion and Reduces Heat
- Nylon Straps Keep the Tent Rolled Up and Securely Fastened
- Poles, Stakes, Rods, Guy Lines, Storage Panel, and Storage Bags Included