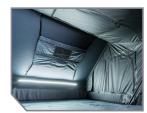

The XD Everest, a pinnacle in rooftop camping. These Extreme Duty tents feature an aircraft-grade aluminum shell for unparalleled durability, while the cantilever opening design transforms your compact tent into a spacious sleep have. Crafted from premium 320G Rip Stop Material with a blackout interior coating, the XD Everest ensures a rugged and light-free sleeping environment. Equipped with a high-density foam mattress, anti-condensation mat, cold weather insulation kit, aluminum honeycomb base, and crossbars for added gear. This tent redefines rooftop camping with convenience, versatitlity, and comfort at its core.

| PART #   | DESCRIPTION                           |
|----------|---------------------------------------|
| 18489902 | XD EVEREST - CANTILEVER ROOF TOP TENT |

X-HINGE CANTILEVER **OPENING DESIGN** 

INTERIOR BLACKOUT COAT **BLOCKS LIGHT INTRUSION** 