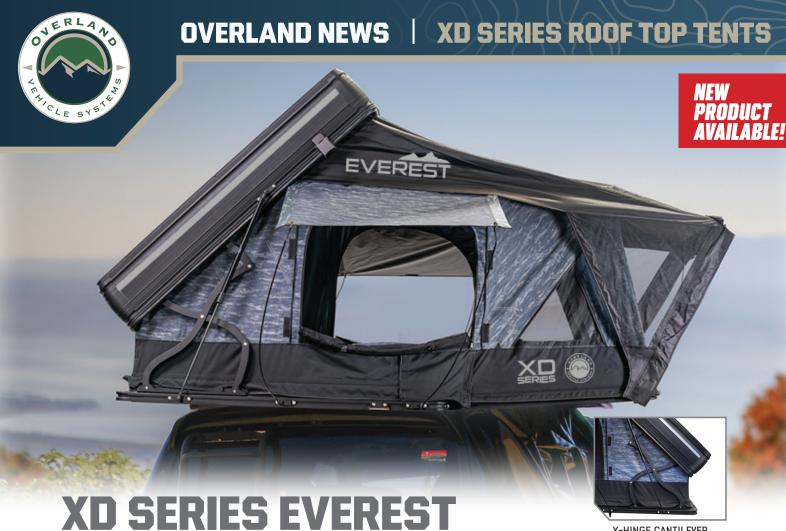

The XD Everest, a pinnacle in rooftop camping. These Extreme Duty tents feature an aircraft-grade aluminum shell for unparalleled durability, while the cantilever opening design transforms your compact tent into a spacious sleep have. Crafted from premium 320G Rip Stop Material with a blackout interior coating, the XD Everest ensures a rugged and light-free sleeping environment. Equipped with a high-density foam mattress, anti-condensation mat, cold weather insulation kit, aluminum honeycomb base, and crossbars for added gear. This tent redefines rooftop camping with convenience, versatitlity, and comfort at its core.

| PART #   | DESCRIPTION                           |
|----------|---------------------------------------|
| 18489902 | XD EVEREST - CANTILEVER ROOF TOP TENT |

X-HINGE CANTILEVER **OPENING DESIGN** 

INTERIOR BLACKOUT COAT **BLOCKS LIGHT INTRUSION** 