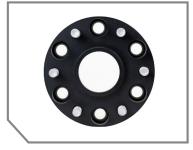

## WHEEL SPACERS

Wheel spacers by OVS (Overland Vehicle Systems) are designed to improve the stance and stability of your vehicle by widening its track. These spacers are made from high-quality aluminum and offer increased clearance for larger tires, enhancing off-road performance. With OVS's commitment to durability, they provide a reliable solution for Overlanding enthusiasts looking to upgrade their vehicle's handling and aesthetics.

MACHINED FROM FORGED 6061-T6 ALUMINUM

GEOMET COATED CHROMOLY STEEL WHEEL STUDS

## Features + Benefits

- Type II Anodizing Provides Corrosion Resistance
- Machined from Forged 6061-T6 Aluminum
- Geomet Coated 4135 Chromoly Steel Wheel Studs
- Assists with Clearance Issues
- Provides an Aggressive Stance to Your Vehicle
- Wheel Centric Design Improves Handling Stability
- Hub Centric Design Prevents Vibration
- Improves Performance and Safety of Your Vehicle