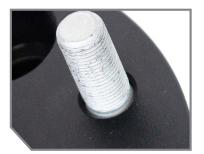

MACHINED FROM FORGED 6061-T6 ALUMINUM

GEOMET COATED CHROMOLY STEEL WHEEL STUDS

## Features + Benefits

- Type II Anodizing Provides Corrosion Resistance
- Machined from Forged 6061-T6 Aluminum
- Geomet Coated 4135 Chromoly Steel Wheel Studs
- Assists with Clearance Issues
- Provides an Aggressive Stance to Your Vehicle
- Wheel Centric Design Improves Handling Stability
- Hub Centric Design Prevents Vibration
- Improves Performance and Safety of Your Vehicle