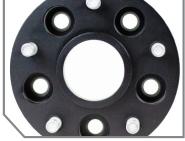

## WHEEL SPACERS

Wheel spacers by OVS (Overland Vehicle Systems) are designed to improve the stance and stability of your vehicle by widening its track. These spacers are made from high-quality aluminum and offer increased clearance for larger tires, enhancing off-road performance. With OVS's commitment to durability, they provide a reliable solution for Overlanding enthusiasts looking to upgrade their vehicle's handling and aesthetics.

MACHINED FROM FORGED 6061-T6 ALUMINUM

GEOMET COATED CHROMOLY STEEL WHEEL STUDS

## Features + Benefits

- Type II Anodizing Provides Corrosion Resistance
- Machined from Forged 6061-T6 Aluminum
- Geomet Coated 4135 Chromoly Steel Wheel Studs
- Assists with Clearance Issues
- Provides an Aggressive Stance to Your Vehicle
- Wheel Centric Design Improves Handling Stability
- Hub Centric Design Prevents Vibration
- Improves Performance and Safety of Your Vehicle