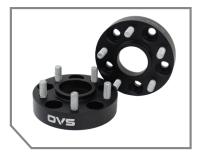

MACHINED FROM FORGED 6061-T6 ALUMINUM

GEOMET COATED CHROMOLY STEEL WHEEL STUDS

## Features + Benefits

- Type II Anodizing Provides Corrosion Resistance
- Machined from Forged 6061-T6 Aluminum
- Geomet Coated 4135 Chromoly Steel Wheel Studs
- Assists with Clearance Issues
- Provides an Aggressive Stance to Your Vehicle
- Wheel Centric Design Improves Handling Stability
- Hub Centric Design Prevents Vibration
- Improves Performance and Safety of Your Vehicle

**TYPE II ANODIZING FINISH** 

SOLD IN PAIRS WITH NECESSARY HARDWARE