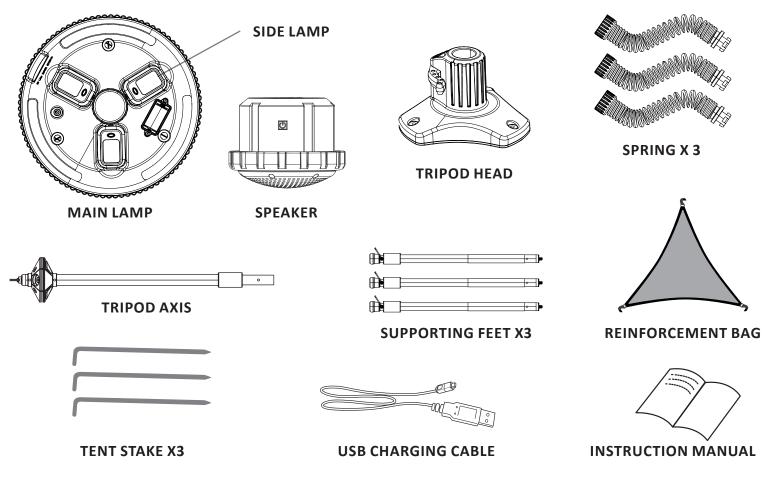

## PARTS AND ACCESSORIES:

## INSTALLATION INSTRUCTIONS

3.Install the springs into the sockets on the UFO lamp the springs have special key ways that need to be inserted into the UFO base.

Be careful to not strip the threads when installing the springs into the head unit. Be sure to line things up accordingly.

#### 6. The tripod is ajustable up to 6.5 feet height via the safety lock

**REMARK:** Stakes are required for the tripod feet, and mounts heavy items under axis to be more stable under windy conditions.