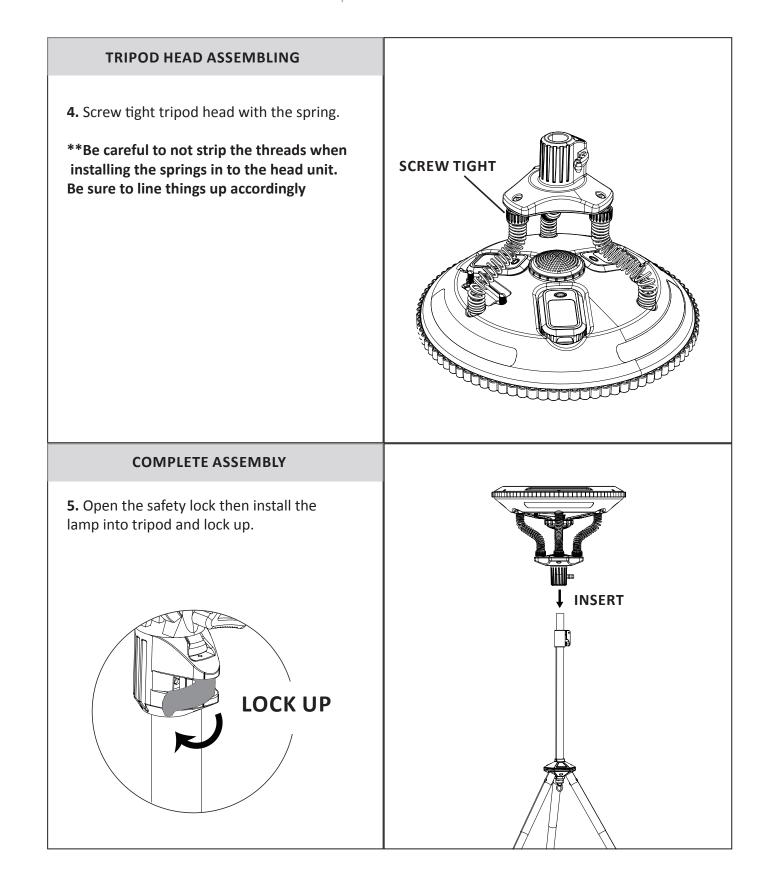

## INSTALLATION INSTRUCTIONS

3.Install the springs into the sockets on the UFO lamp the springs have special key ways that need to be inserted into the UFO base.

Be careful to not strip the threads when installing the springs into the head unit. Be sure to line things up accordingly.