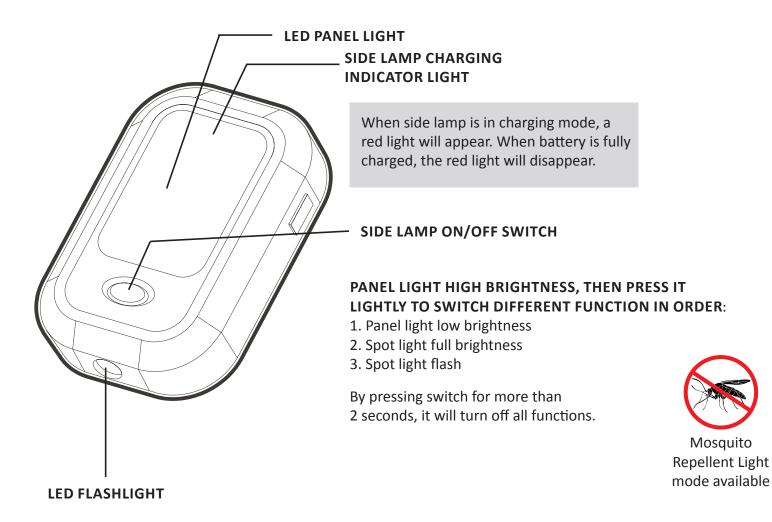

## SIDE LAMP DETAILS

### SIDE LAMP CHARGING INTERFACE

(ATTACH IT TO THE MAIN LAMP)

#### SIDE LAMP CHARGING INSTRUCTIONS

1. The side lamp will be charged when attached to the charging port of main lamp while the battery is charging by DC input or solar power.

2. The side lamp has its own USB charging interface, also can use 5V charging adapter to charge it.

3. Please don't remove the side lamp for stable recharging while in charging condition.

SET-UP & CARE INSTRUCTIONS

#### 3. FLASHLIGHT AND MOSQUITO REPELLENT FUNCTION

The side lamp can be used as a standalone flashlight, and it comes with a Mosquito repellent function, great for outdoor enjoyment.