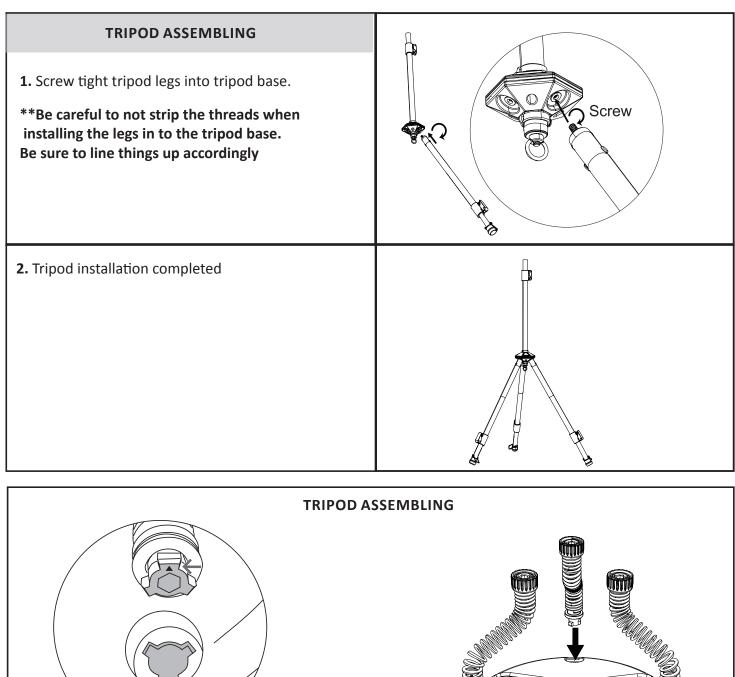

## INSTALLATION INSTRUCTIONS

3.Install the springs into the sockets on the UFO lamp the springs have special key ways that need to be inserted into the UFO base.

Be careful to not strip the threads when installing the springs into the head unit. Be sure to line things up accordingly.