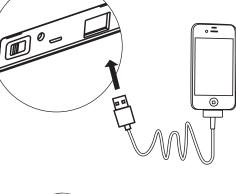

#### **USB OUTPUT INTERFACE**

Can charge for mobile phone and other electronic equipment (5V/2A), with automatic identification,when an external device is connected, the power will be supplied automatically.when the external device is removed,the USB output will be turned off in 20 seconds.

#### DC POWER SUPPLY INTERFACE

Insert external USB adapter to charge UFO.