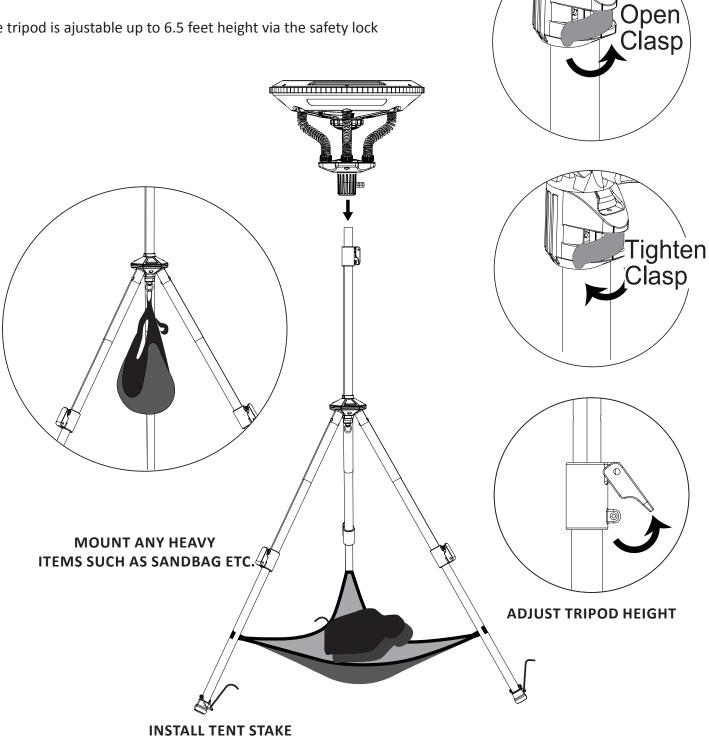

#### 6. The tripod is ajustable up to 6.5 feet height via the safety lock

**REMARK:** Stakes are required for the tripod feet, and mounts heavy items under axis to be more stable under windy conditions.