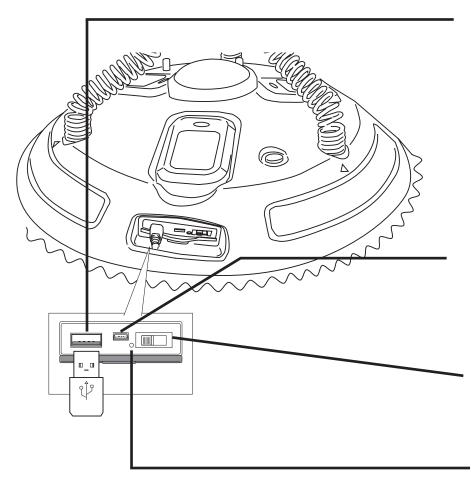

#### **USB OUTPUT INTERFACE**

Can charge for mobile phone and other electronic equipment (5V/2A), with automatic identification,when an external device is connected, the power will be supplied automatically.when the external device is removed,the USB output will be turned off in 20 seconds.

#### DC POWER SUPPLY INTERFACE

Insert external USB adapter to charge UFO.

#### **BATTERY SWITCH**

You can choose what power source to use by toggling the switch from solar to external battery.

#### MAIN LAMP INDICATOR LIGHT