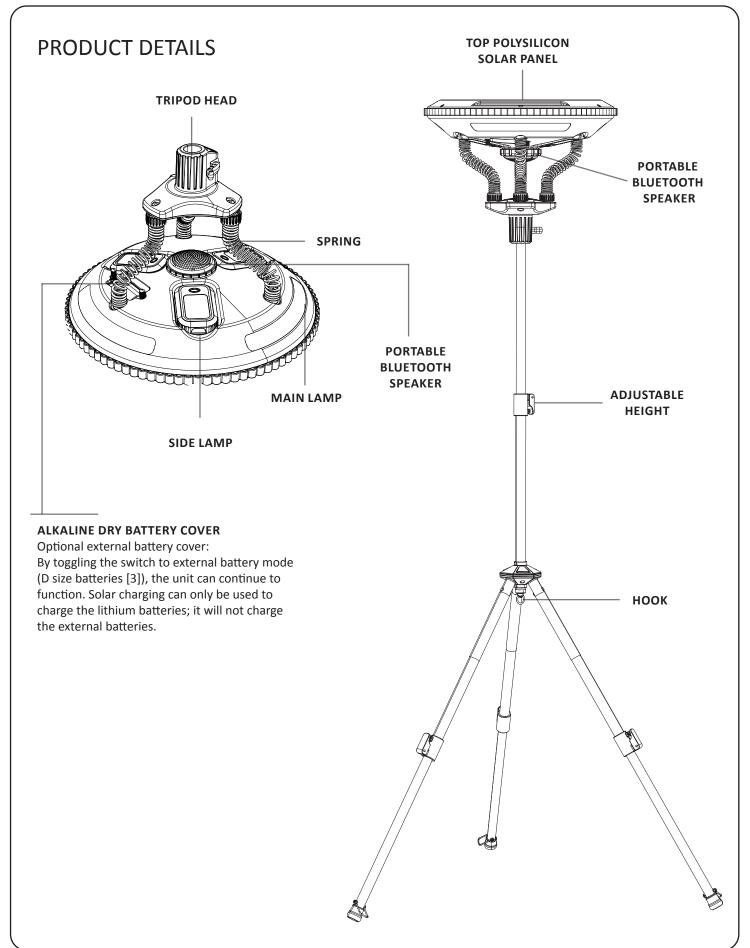

### **UFO COMPONENT DETAILS**

## SIDE LAMP DETAILS

## PARTS AND ACCESSORIES:

#### 6. The tripod is ajustable up to 6.5 feet height via the safety lock

**REMARK:** Stakes are required for the tripod feet, and mounts heavy items under axis to be more stable under windy conditions.