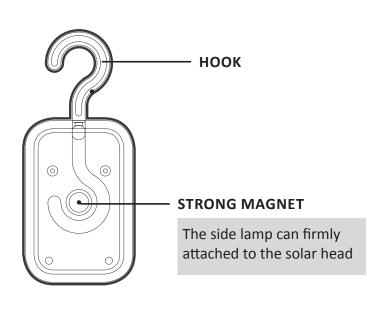

3. Indication lights:
Red: Charging
Green: Fully charged
Flashing blue: Start up
Solid blue: Bluetooth is connected
Blinking blue: In use

4. Integrated hook and magnet

Attention: Bluetooth speaker does not charge on UFO, speaker needs to be charged using an external USB cord.