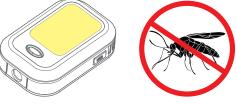

#### 3. FLASHLIGHT AND MOSQUITO REPELLENT FUNCTION

The side lamp can be used as a standalone flashlight, and it comes with a Mosquito repellent function, great for outdoor enjoyment.