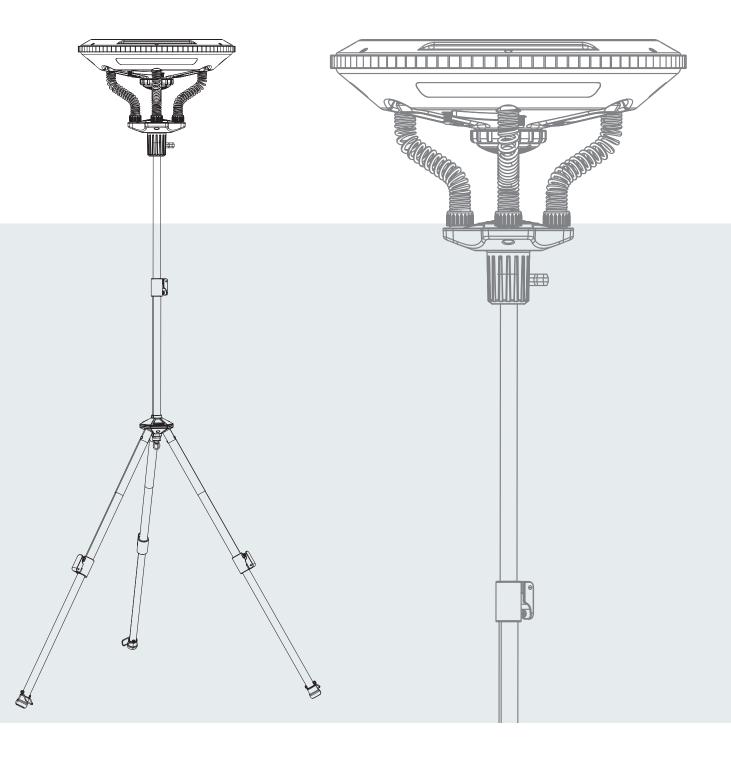

# UFO Camp Light & Speaker SET-UP & CARE INSTRUCTIONS

SET-UP & CARE INSTRUCTIONS

#### 6. The tripod is ajustable up to 6.5 feet height via the safety lock

**REMARK:** Stakes are required for the tripod feet, and mounts heavy items under axis to be more stable under windy conditions.