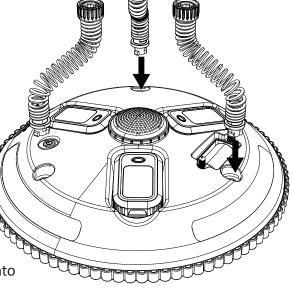

## INSTALLATION INSTRUCTIONS

3.Install the springs into the sockets on the UFO lamp the springs have special key ways that need to be inserted into the UFO base.

Be careful to not strip the threads when installing the springs into the head unit. Be sure to line things up accordingly.