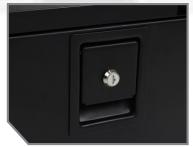

KEYED ALIKE LOCK LATCHES

24 QUART REMOVABLE ORGANIZER

## **Features + Benefits**

- Electronic Temperature Control: 35° to 55°
- Internal LED Light
- 24 Quart Storing Capacity
- Cigarette Lighter and US Outlet Power Cords.
- Internal Plastic Organizer Included to Keep Your Food and Drinks Separate
- Keyed Alike Lock Latch Included
- Smooth Slide Rails Make Opening Drawer Very Easy
- Digital Control Panel Allows You to Switch From Celsius to Fahrenheit
- Mounting Bracket Kit Included