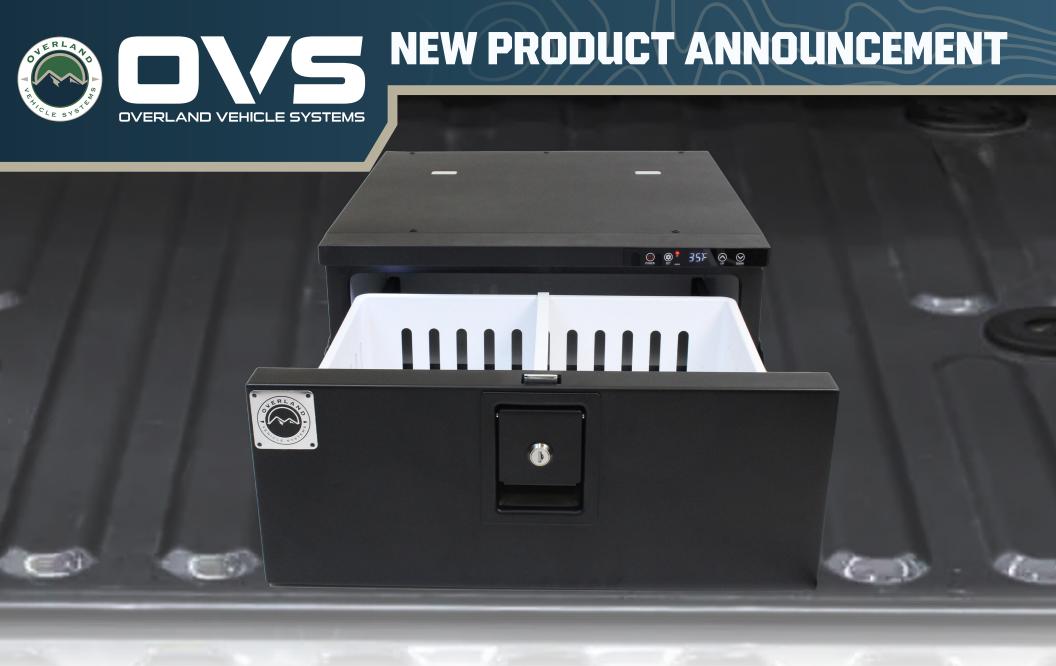

## DRAWER FRIDGE

Welcome to the Overland Vehicle Systems Drawer Fridge Slide. Keep your food and drinks cool with this camp refrigerator. With Cooling Temperatures of 35 Degrees to 55 Degrees, this Fridge Ensures You Keep Cool on Your Next Adventure.

## **Features + Benefits**

- Electronic Temperature Control: 35° to 55°
- Internal LED Light
- 24 Quart Storing Capacity
- Cigarette Lighter and US Outlet Power Cords.
- Internal Plastic Organizer Included to Keep Your Food and Drinks Separate
- Keyed Alike Lock Latch Included
- Smooth Slide Rails Make Opening Drawer Very Easy
- Digital Control Panel Allows You to Switch From Celsius to Fahrenheit
- Mounting Bracket Kit Included