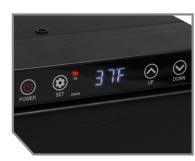

## **Features + Benefits**

- Electronic Temperature Control: 35° to 55°
- Internal LED Light
- 24 Quart Storing Capacity
- Cigarette Lighter and US Outlet Power Cords.
- Internal Plastic Organizer Included to Keep Your Food and Drinks Separate
- Keyed Alike Lock Latch Included
- Smooth Slide Rails Make Opening Drawer Very Easy
- Digital Control Panel Allows You to Switch From Celsius to Fahrenheit
- Mounting Bracket Kit Included

| PART #   | DESCRIPTION                  |
|----------|------------------------------|
| 30100200 | OVERLAND FRIDGE DRAWER SLIDE |

DIGITAL CONTROL PANEL

HARDWARE, WIRING, AND KEYS INCLUDED