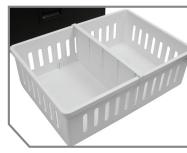

KEYED ALIKE LOCK LATCHES

24 QUART REMOVABLE ORGANIZER

## **Features + Benefits**

- Electronic Temperature Control: 35° to 55°
- Internal LED Light
- 24 Quart Storing Capacity
- Cigarette Lighter and US Outlet Power Cords.
- Internal Plastic Organizer Included to Keep Your Food and Drinks Separate
- Keyed Alike Lock Latch Included
- Smooth Slide Rails Make Opening Drawer Very Easy
- Digital Control Panel Allows You to Switch From Celsius to Fahrenheit
- Mounting Bracket Kit Included