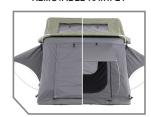

## Features + Benefits

- Weight: 150-192 LBS.
- 3" High Density Foam Mattress
- 120G Breathable Mesh Screens
- 420D Weatherproof Rainfly
- · Internal Storage Options
- · Optional Anti-Condensation Mat

| PART #   | DESCRIPTION                                    |
|----------|------------------------------------------------|
| 18439936 | HD NOMADIC 3 STANDARD ROOF TOP TENT - 3 PERSON |
| 18429936 | HD NOMADIC 2 STANDARD ROOF TOP TENT - 2 PERSON |