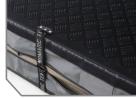

This Roof Top Tent is made from heavy duty double insulated one-piece black diamond plated base material and features marine grade stainless steel hinges and hardware. The 280G Heavy Duty Poly Cotton Rip Stop Canvas body is built to withstand the elements, and the included rain fly provides additional protection from the elements. The 420D Heavy Duty Polyester rainfly will keep you dry in even the heaviest of downpours. All the seams in both Roof Top Tent Rainfly and Roof Top Tent Body are heat sealed for extra waterproofing. The new "V" strength ridges integrated in the window rod poles are designed for stability in windy conditions.