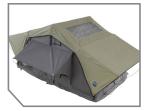

This Roof Top Tent is made from heavy duty double insulated one-piece black diamond plated base material and features marine grade stainless steel hinges and hardware. The 280G Heavy Duty Poly Cotton Rip Stop Canvas body is built to withstand the elements, and the included rain fly provides additional protection from the elements. The 420D Heavy Duty Polyester rainfly will keep you dry in even the heaviest of downpours. All the seams in both Roof Top Tent Rainfly and Roof Top Tent Body are heat sealed for extra waterproofing. The new "V" strength ridges integrated in the window rod poles are designed for stability in windy conditions.