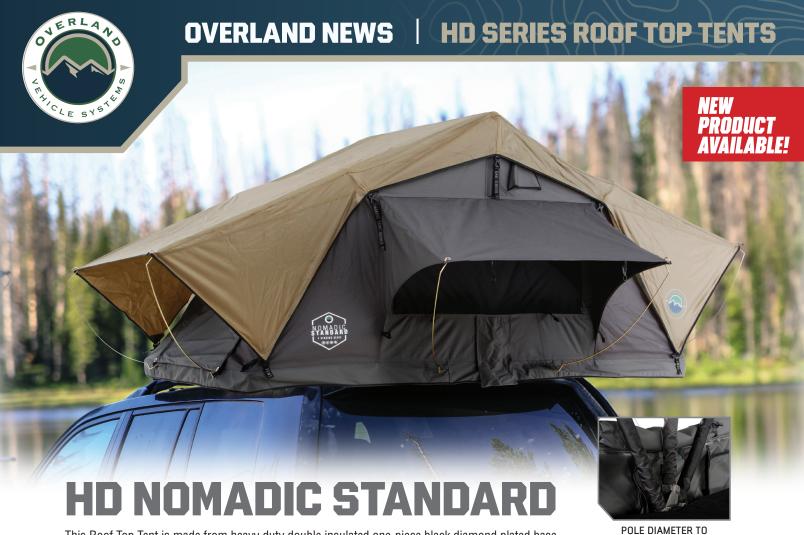

This Roof Top Tent is made from heavy duty double insulated one-piece black diamond plated base material and features marine grade stainless steel hinges and hardware. The 280G Heavy Duty Poly Cotton Rip Stop Canvas body is built to withstand the elements, and the included rain fly provides additional protection from the elements. The 420D Heavy Duty Polyester rainfly will keep you dry in even the heaviest of downpours. All the seams in both Roof Top Tent Rainfly and Roof Top Tent Body are heat sealed for extra waterproofing. The new "V" strength ridges integrated in the window rod poles are designed for stability in windy conditions.

## Features + Benefits

- Weight: 150-192 LBS.
- 3" High Density Foam Mattress
- 120G Breathable Mesh Screens
- 420D Weatherproof Rainfly
- · Internal Storage Options
- · Optional Anti-Condensation Mat

| PART #   | DESCRIPTION                                    |
|----------|------------------------------------------------|
| 18439936 | HD NOMADIC 3 STANDARD ROOF TOP TENT - 3 PERSON |
| 18429936 | HD NOMADIC 2 STANDARD ROOF TOP TENT - 2 PERSON |