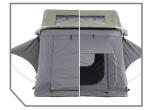

420D WEATHERPROOF REMOVABLE RAINFLY

120G BREATHABLE MESH WINDOW SCREENS

SOCIAL: O f y