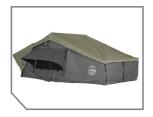

## **HD NOMADIC EXTENDED**

This Roof Top Tent is made from heavy duty double insulated one-piece black diamond plated base material and features marine grade stainless steel hinges and hardware. The 280G Heavy Duty Poly Cotton Rip Stop Canvas body is built to withstand the elements, and the included rain fly provides additional protection from the elements. The 420D Heavy Duty Polyester rainfly will keep you dry in even the heaviest of downpours.

DIAMOND PLATE BASE