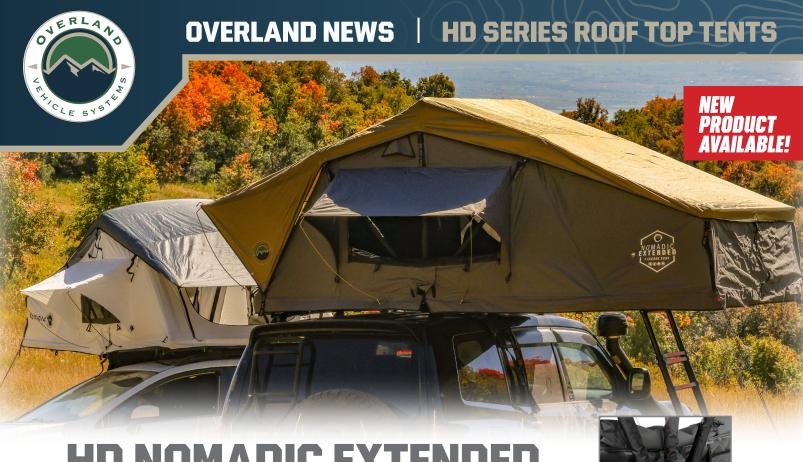

## **HD NOMADIC EXTENDED**

This Roof Top Tent is made from heavy duty double insulated one-piece black diamond plated base material and features marine grade stainless steel hinges and hardware. The 280G Heavy Duty Poly Cotton Rip Stop Canvas body is built to withstand the elements, and the included rain fly provides additional protection from the elements. The 420D Heavy Duty Polyester rainfly will keep you dry in even the heaviest of downpours.