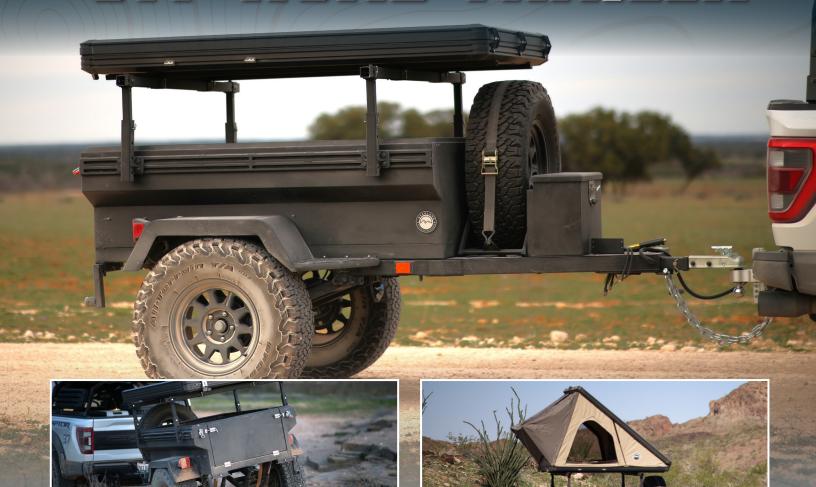

## OFF-ROAD TRAILER

FULL EXTREME OFF-ROAD ARTICULATING SUSPENSION

OPTIONAL CROSSBARS TO MOUNT RTTS, BIKES, AND ANY OTHER GEAR

LIMITED LIFETIME WARRANTY

SYSTEM

UP TO 35" TIRE ACCOMODATION

| 70100010 | OFF ROAD TRAILER - M STYLE W/FULL ARTICULATING SUSPENSION 5X5 BOLT PATTERN   | Q3 - 2024 |
|----------|------------------------------------------------------------------------------|-----------|
| 70100011 | OFF ROAD TRAILER TONGUE CARGO BOX                                            | Q3 - 2024 |
| 70100012 | OFF ROAD TRAILER LID ENCLOSURE                                               | Q1 - 2025 |
| 70100013 | OFF ROAD TRAILER TENT UPRIGHT POSTS (SET OF 2 WITH MOUNTS)                   | Q3 - 2024 |
| 70100015 | OFF ROAD TRAILER SPARE TIRE CARRIER WITH MOUNTING HARDWARE                   | Q3 - 2024 |
| 70100016 | OFF ROAD TRAILER REAR SUPPORT JACKS (EACH)                                   | Q3 - 2024 |
| 70100030 | OFF ROAD TRAILER - M STYLE W/FULL ARTICULATING SUSPENSION 6X5.5 BOLT PATTERN | Q1 - 2025 |