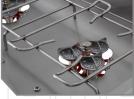

 Constructed From Aircraft-Grade Aluminum and Stainless Steel

today and start enjoying the great outdoors!

- All Parts Easily Fold Up and Fit Back Inside
- · Rocket Tower Wood/Charcoal Burner
- Fold Out Table For a Convenient Area to Prepare Meals
- Easy to Use Multipurpose Dual Burners

- Storage Compartment to Organize Cooking Tools
- 2 Flame Throttles and Fuel Hookups
- · Skillet Contructed from Durable Cast Iron Like Material
- · Ball Bearings and Locking Slide Makes for Smooth Open and Close

**DUAL PROPANE BURNERS** THAT WORK WITH SKILLET

**CLOSED DIMENSIONS** 23 1/2" X 14 1/2" X 13'

WOOD/CHARCOAL BURNER FOR NON-PROPANE COOKING

2 FUEL THROTTLES FOR TEMPERATURE CONTROL