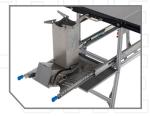

 Constructed From Aircraft-Grade Aluminum and Stainless Steel

today and start enjoying the great outdoors!

- All Parts Easily Fold Up and Fit Back Inside
- · Rocket Tower Wood/Charcoal Burner
- Fold Out Table For a Convenient Area to Prepare Meals
- Easy to Use Multipurpose Dual Burners

- Storage Compartment to Organize Cooking Tools
- 2 Flame Throttles and Fuel Hookups
- · Skillet Contructed from Durable Cast Iron Like Material
- · Ball Bearings and Locking Slide Makes for Smooth Open and Close