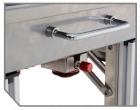

- Storage Compartment to Organize Cooking Tools
- 2 Flame Throttles and Fuel Hookups
- · Skillet Contructed from Durable Cast Iron Like Material
- · Ball Bearings and Locking Slide Makes for Smooth Open and Close