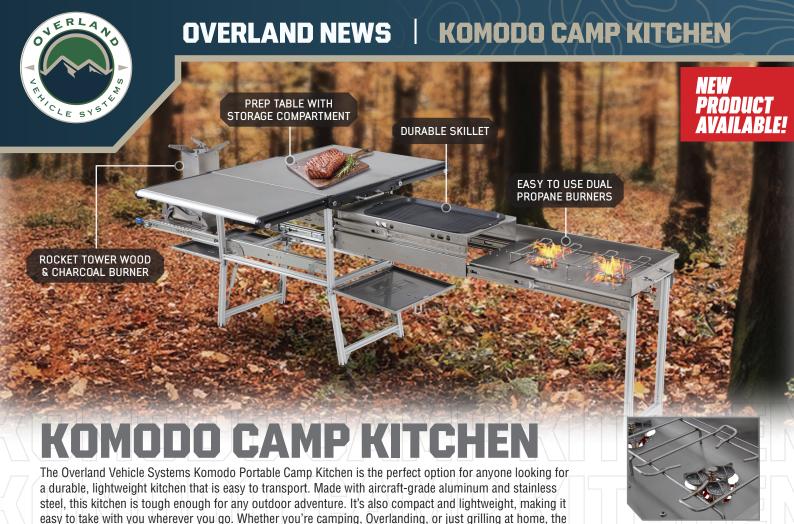

Komodo Portable Camp Kitchen will make meal preparation easier than ever! The Komodo Camp Kitchen

from Overland Vehicle Systems is the perfect way to enjoy portable cooking and dining. This versatile kitchen features two grills with a griddle, folding shelves, and a rocket tower. The portable design makes it easy to take this kitchen anywhere, whether you're tailgating, camping, or just enjoying a day at the park. The Komodo Camp Kitchen is the perfect way to enjoy delicious food and good company outdoors. Order yours

 Constructed From Aircraft-Grade Aluminum and Stainless Steel

today and start enjoying the great outdoors!

- All Parts Easily Fold Up and Fit Back Inside
- · Rocket Tower Wood/Charcoal Burner
- Fold Out Table For a Convenient Area to Prepare Meals
- Easy to Use Multipurpose Dual Burners

- Storage Compartment to Organize Cooking Tools
- 2 Flame Throttles and Fuel Hookups
- · Skillet Contructed from Durable Cast Iron Like Material
- · Ball Bearings and Locking Slide Makes for Smooth Open and Close