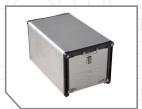

 Constructed From Aircraft-Grade Aluminum and Stainless Steel

today and start enjoying the great outdoors!

- All Parts Easily Fold Up and Fit Back Inside
- · Rocket Tower Wood/Charcoal Burner
- Fold Out Table For a Convenient Area to Prepare Meals
- Easy to Use Multipurpose Dual Burners

**DUAL PROPANE BURNERS** THAT WORK WITH SKILLET

**CLOSED DIMENSIONS** 23 1/2" X 14 1/2" X 13'

WOOD/CHARCOAL BURNER FOR NON-PROPANE COOKING

2 FUEL THROTTLES FOR TEMPERATURE CONTROL