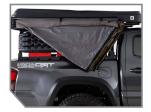

Our Nomadic 270 LTE Freestanding Awning is the perfect way to enjoy the great outdoors without sacrificing creature comforts. With a quick and easy installation, this awning will let you relax in the shade while enjoying panoramic views of the surrounding landscape. The awning can be used as a standalone unit or easily integrated into an existing vehicle. Whether you're looking to add some shade to your campsite or just want to enjoy the outdoors in comfort, the Nomadic 270 LTE Freestanding Awning is the perfect solution.

## Features + Benefits

- 65 Square Feet of Coverage
- Premium 280G Rip Stop Poly Cotton Oxford Fabric Material
- · Quick Deploying Free-Standing Shade
- Tubular Arm Design
- · Tie Down Points for Securing Poles & Water Run Off
- 1000G PVC Travel Bag with #10 Zipper
- Includes Guy Lines, Tie Downs, Ground Stakes, Mounting Brackets, Hardware, and Storage Bag
- · Optional Wall Kit Available