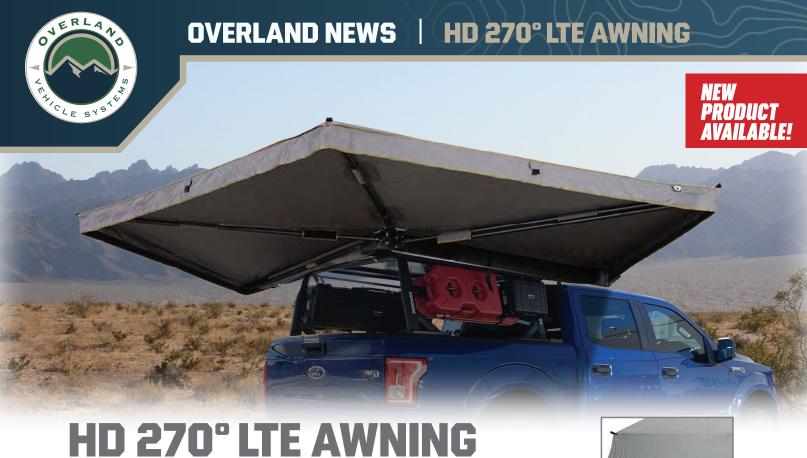

Our Nomadic 270 LTE Freestanding Awning is the perfect way to enjoy the great outdoors without sacrificing creature comforts. With a quick and easy installation, this awning will let you relax in the shade while enjoying panoramic views of the surrounding landscape. The awning can be used as a standalone unit or easily integrated into an existing vehicle. Whether you're looking to add some shade to your campsite or just want to enjoy the outdoors in comfort, the Nomadic 270 LTE Freestanding Awning is the perfect solution.

## Features + Benefits

- 65 Square Feet of Coverage
- Premium 280G Rip Stop Poly Cotton Oxford Fabric Material
- · Quick Deploying Free-Standing Shade
- Tubular Arm Design
- · Tie Down Points for Securing Poles & Water Run Off
- 1000G PVC Travel Bag with #10 Zipper
- Includes Guy Lines, Tie Downs, Ground Stakes, Mounting Brackets, Hardware, and Storage Bag
- · Optional Wall Kit Available