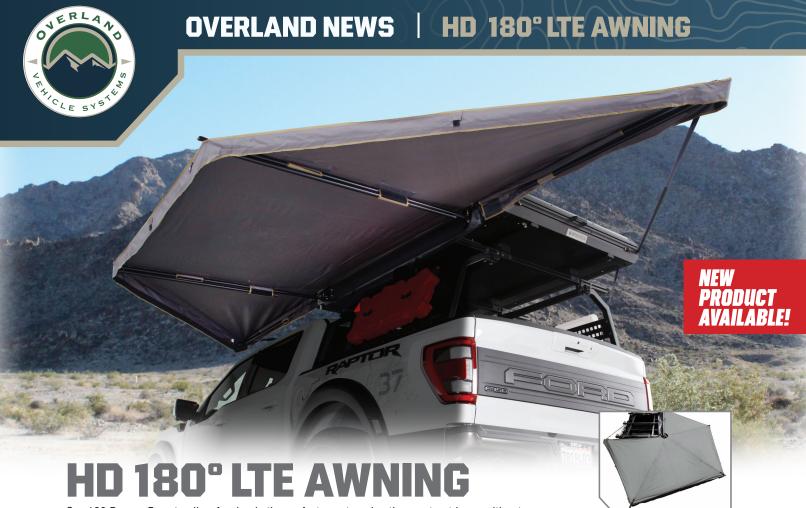

Our 180 Degree Freestanding Awning is the perfect way to enjoy the great outdoors without sacrificing creature comforts. With a quick and easy installation, this awning will let you relax in the shade while enjoying panoramic views of the surrounding landscape. The awning can be used as a standalone unit or easily integrated into an existing vehicle. Whether you're looking to add some shade to your campsite or just want to enjoy the outdoors in comfort, the 180 Degree Freestanding Awning is the perfect solution.

## Features + Benefits

- 53 Square Feet of Coverage
- Premium 280G Rip Stop Poly Cotton Oxford Fabric Material
- · Quick Deploying Free-Standing Shade
- Tubular Arm Design
- 1000G PVC Travel Bag with #10 Zipper
- Includes Guy Lines, Tie Downs, Ground Stakes, Mounting Brackets, Hardware, and Storage Bag
- · Optional Wall Kit Available