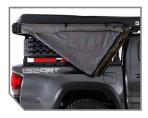

Our 180 Degree Freestanding Awning is the perfect way to enjoy the great outdoors without sacrificing creature comforts. With a quick and easy installation, this awning will let you relax in the shade while enjoying panoramic views of the surrounding landscape. The awning can be used as a standalone unit or easily integrated into an existing vehicle. Whether you're looking to add some shade to your campsite or just want to enjoy the outdoors in comfort, the 180 Degree Freestanding Awning is the perfect solution.

## Features + Benefits

- 53 Square Feet of Coverage
- Premium 280G Rip Stop Poly Cotton Oxford Fabric Material
- · Quick Deploying Free-Standing Shade
- Tubular Arm Design
- 1000G PVC Travel Bag with #10 Zipper
- Includes Guy Lines, Tie Downs, Ground Stakes, Mounting Brackets, Hardware, and Storage Bag
- · Optional Wall Kit Available