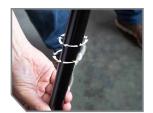

280G RIP STOP MATERIAL

HEAVY-DUTY VELCRO STRAPS

TWIST AND LOCK AWNING POLES

PACKS INTO 1000G PVC TRAVEL COVER

## **Features + Benefits**

- 88 Square Feet of Coverage
- Able to be Installed on Either Passenger or Driver Side
- Boxed Aluminum Rafters
- · Heavy-Duty Oversized Stakes
- · Pivoting Aluminum Adjustable Poles
- · Tie Down Points for Securing Poles and Water Run Off
- 1000G PVC Travel Bag with #10 Zipper
- · Ballistic Nylon Tie Downs
- Shock Cord with Retention
- Zippers to Secure Enclosed Shelter