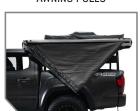

## **NOMADIC 180° AWNING**

Our 180 Degree Freestanding Awning is the perfect way to enjoy the great outdoors without sacrificing creature comforts. With a quick and easy installation, this awning will let you relax in the shade while enjoying panoramic views of the surrounding landscape. The awning can be used as a standalone unit or easily integrated into an existing vehicle. Whether you're looking to add some shade to your campsite or just want to enjoy the outdoors in comfort, the 180 Degree Freestanding Awning is the perfect solution.

## **Features + Benefits**

- 88 Square Feet of Coverage
- Able to be Installed on Either Passenger or Driver Side
- Boxed Aluminum Rafters
- · Heavy-Duty Oversized Stakes
- · Pivoting Aluminum Adjustable Poles
- · Tie Down Points for Securing Poles and Water Run Off
- 1000G PVC Travel Bag with #10 Zipper
- · Ballistic Nylon Tie Downs
- Shock Cord with Retention
- Zippers to Secure Enclosed Shelter