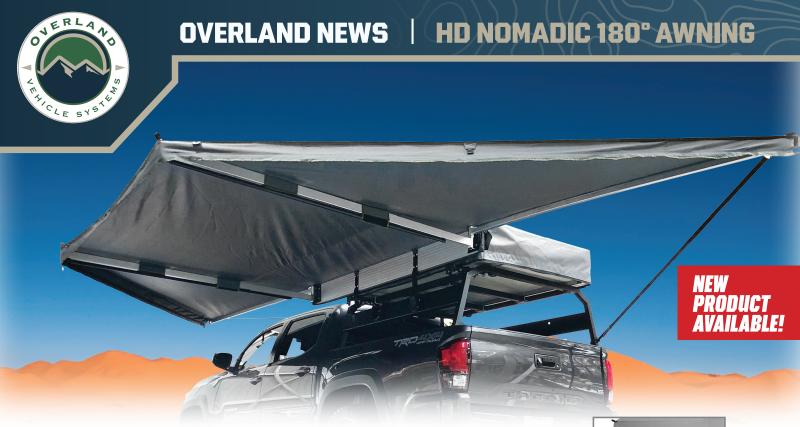

## **NOMADIC 180° AWNING**

Our 180 Degree Freestanding Awning is the perfect way to enjoy the great outdoors without sacrificing creature comforts. With a quick and easy installation, this awning will let you relax in the shade while enjoying panoramic views of the surrounding landscape. The awning can be used as a standalone unit or easily integrated into an existing vehicle. Whether you're looking to add some shade to your campsite or just want to enjoy the outdoors in comfort, the 180 Degree Freestanding Awning is the perfect solution.

## **Features + Benefits**

- 88 Square Feet of Coverage
- Able to be Installed on Either Passenger or Driver Side
- Boxed Aluminum Rafters
- · Heavy-Duty Oversized Stakes
- · Pivoting Aluminum Adjustable Poles
- · Tie Down Points for Securing Poles and Water Run Off
- 1000G PVC Travel Bag with #10 Zipper
- · Ballistic Nylon Tie Downs
- Shock Cord with Retention
- Zippers to Secure Enclosed Shelter