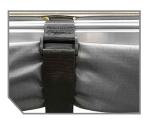

280G RIP STOP MATERIAL

HEAVY-DUTY VELCRO STRAPS

TWIST AND LOCK AWNING POLES

PACKS INTO 1000G PVC TRAVEL COVER

## **Features + Benefits**

- 88 Square Feet of Coverage
- Able to be Installed on Either Passenger or Driver Side
- Boxed Aluminum Rafters
- · Heavy-Duty Oversized Stakes
- · Pivoting Aluminum Adjustable Poles
- · Tie Down Points for Securing Poles and Water Run Off
- 1000G PVC Travel Bag with #10 Zipper
- · Ballistic Nylon Tie Downs
- Shock Cord with Retention
- Zippers to Secure Enclosed Shelter