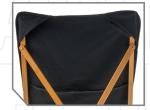

Step into the world of outdoor relaxation and convenience with our latest innovation, the Kick It Camping Chair and Table. Crafted from eco-friendly bamboo, durable aluminum, and rugged waxed canvas material, this set is the embodiment of outdoor comfort and sustainable design. Designed with durability in mind, the aluminum frame provides robust support while keeping the weight at a minimum, making it easy to transport and set up.

RUGGED WAXED CANVAS MATERIAL

COLLAPSIBLE AND EASY TO STORE

CONTACT: OVERLANDVEHICLESYSTEMS.COM P: (833) 226-4863