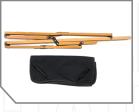

BAMBOO MATERIAL

ALUMINUM FRAME

## Features + Benefits

- Experience the warmth and beauty of nature with bamboo construction.
- Provides robust support while remaining lightweight for easy transport.
- · Adds ruggedness and rustic elegance to your outdoor setting.
- No complicated assembly; enjoy your surroundings in seconds.
- Includes a convenient storage bag for easy transportation on any adventure.
- Redefine outdoor relaxation with comfort, convenience, and sustainable design.