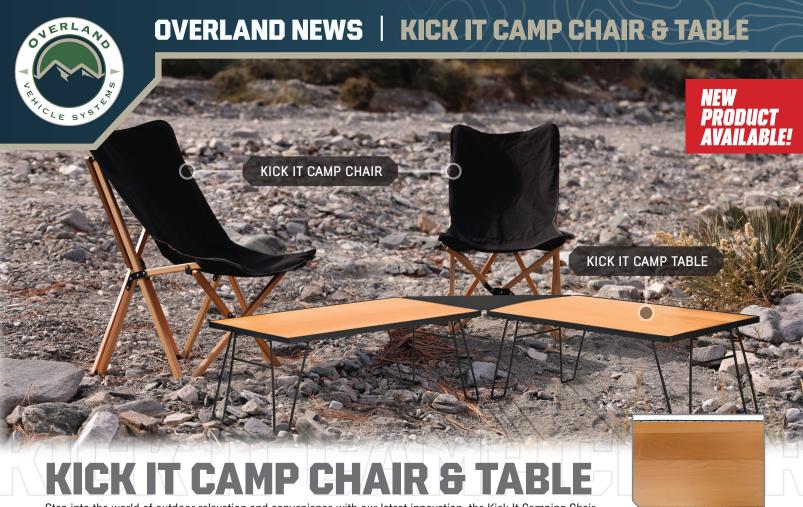

Step into the world of outdoor relaxation and convenience with our latest innovation, the Kick It Camping Chair and Table. Crafted from eco-friendly bamboo, durable aluminum, and rugged waxed canvas material, this set is the embodiment of outdoor comfort and sustainable design. Designed with durability in mind, the aluminum frame provides robust support while keeping the weight at a minimum, making it easy to transport and set up.