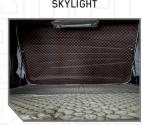

# **HD BUNDU HARD SHEL**

Introducing the HD Bundu Hard Shell Cantilever Roof Top Tent by Overland Vehicle Systems, a groundbreaking addition to off-road adventures. Boasting a high-impact UV-stable ABS shell for unrivaled durability, the cantilever design simplifies setup from travel mode to a cozy retreat within minutes. Crafted from premium 280G Rip Stop material, the tent features ample storage pouches and large windows with 120G mesh for ventilation and panoramic views. Inside, a high-density foam mattress ensures a restful night's sleep. The aluminum honeycomb base enhances durability and keeps the tent lightweight, with straightforward setup and closure. Choose from 2-4 person configurations, promising comfort, convenience, and unwavering quality for an elevated camping experience.