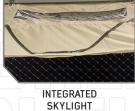

# **HD BUNDU HARD SHEL**

Introducing the HD Bundu Hard Shell Cantilever Roof Top Tent by Overland Vehicle Systems, a groundbreaking addition to off-road adventures. Boasting a high-impact UV-stable ABS shell for unrivaled durability, the cantilever design simplifies setup from travel mode to a cozy retreat within minutes. Crafted from premium 280G Rip Stop material, the tent features ample storage pouches and large windows with 120G mesh for ventilation and panoramic views. Inside, a high-density foam mattress ensures a restful night's sleep. The aluminum honeycomb base enhances durability and keeps the tent lightweight, with straightforward setup and closure. Choose from 2-4 person configurations, promising comfort, convenience, and unwavering quality for an elevated camping experience.