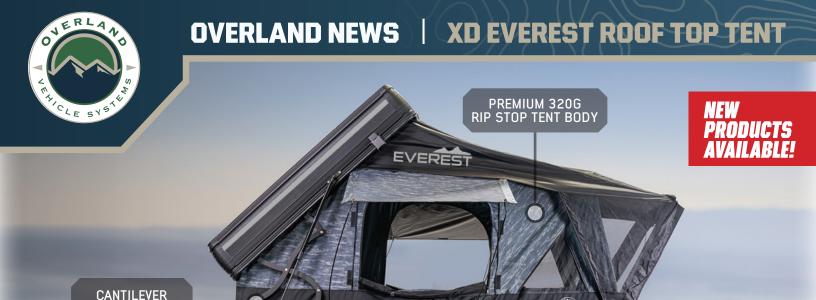

## D EVEREST

The XD Everest, a pinnacle in rooftop camping. These Extreme Duty tents feature an aircraft-grade aluminum shell for unparalleled durability, while the cantilever opening design transforms your compact tent into a spacious sleep haven. Crafted from premium 320G Rip Stop material with a blackout interior coating, the XD Everest ensures a rugged and light-free sleeping environment. Equipped with a high-density foam mattress, anti-condensation mat, cold weather insulation kit, aluminum honeycomb base, and crossbars for added gear. This tent redefines rooftop camping with convenience, versatitlity, and comfort at its core.

## Features + Benefits

OPENING DESIGN

- Tent Body Manufactured from 320G Rip Stop Material
- Black-Out Interior Coating Blocks All Light Intrusion
- Cold Weather Insulation Kit Included
- Premium High Density 2" Foam Mattress with Anti-Condensation Mat
- Integrated Roof Top Crossbars for Additional Space
- Robust X-Hinge Design with Gas Struts
- Marine-Grade Stainless Steel Hardware
- 2 Person Configurations