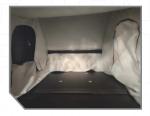

## D EVEREST

The XD Everest, a pinnacle in rooftop camping. These Extreme Duty tents feature an aircraft-grade aluminum shell for unparalleled durability, while the cantilever opening design transforms your compact tent into a spacious sleep haven. Crafted from premium 320G Rip Stop material with a blackout interior coating, the XD Everest ensures a rugged and light-free sleeping environment. Equipped with a high-density foam mattress, anti-condensation mat, cold weather insulation kit, aluminum honeycomb base, and crossbars for added gear. This tent redefines rooftop camping with convenience, versatitlity, and comfort at its core.

## Features + Benefits

OPENING DESIGN

- Tent Body Manufactured from 320G Rip Stop Material
- Black-Out Interior Coating Blocks All Light Intrusion
- Cold Weather Insulation Kit Included
- Premium High Density 2" Foam Mattress with Anti-Condensation Mat
- Integrated Roof Top Crossbars for Additional Space
- Robust X-Hinge Design with Gas Struts
- Marine-Grade Stainless Steel Hardware
- 2 Person Configurations

**BLACK OUT INTERIOR COAT BLOCKS LIGHT INTRUSION** 

**COLD WEATHER** INSULATION KIT