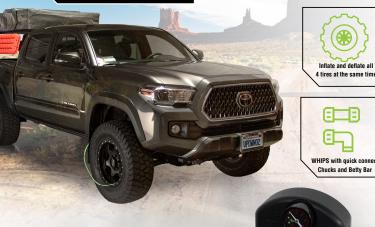

### **HOW IT WORKS**

ADS Controller features 2 inlet valves for optional air sources.

Designed to work with ARB and Viair Compressors.

Don't waste time managing one tire at a time and have multiple tools to handle tire inflation and deflation. Our new Gen2 Air Delivery System is loaded with features to make inflation and deflation easier by doing all four tires and the same time. Our Air delivery System are designed specifically for your vehicle doesn't require any drilling or modification to your vehicle. Our hose are cut to the length and design for your vehicle which means which means all you have to is follow the installation guide and you will end up with a high quality professional installation.

Includes hoses, fittings, and everything that is needed for installation.

# TIRE INFLATION DEFLATION SYSTEM WORKS

#### **FEATURES OF OUR AIR DELIVERY SYSTEM**

- Patented Design
- Set you tire inflation to any PSI range with our high-performance regulator
- Deflate tires quickly to any targeted PSI range needed for the conditions your wheeling in
- All components our Heavy-Duty Construction Our Hoses
- 3/8" DOT approved industrial grade air-line hose throughout the entire system
- Push connectors make installation quick and easy
- Quick release chucks with our Betty Bar Feature makes using the kit simple and easy
- Each system is designed specifically for your vehicle. No need to figure anything out
- Can work as an equalized to balance tire pressure evenly for all four tires
- Designed to work with Permanent and Portable Air Sources
- Compressor brackets available to mount in the Engine Bay, Passenger Area or Cargo Area and comes with DOT Approved High Temp Hose