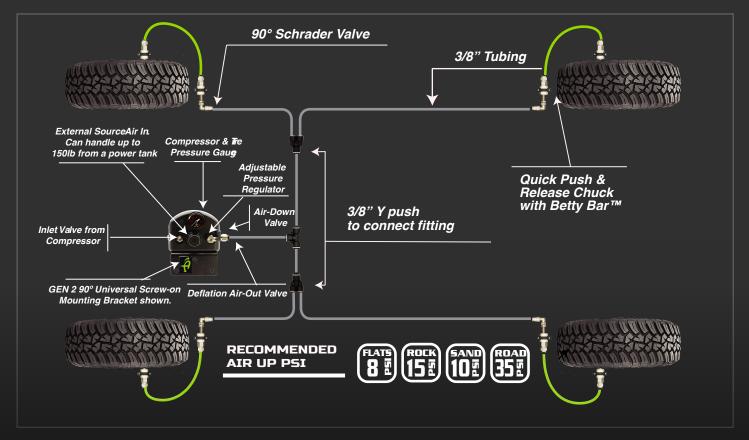

### **HOW IT WORKS**

ADS Controller features 2 inlet valves for optional air sources.

Designed to work with ARB and Viair Compressors.

Don't waste time managing one tire at a time and have multiple tools to handle tire inflation and deflation. Our new Gen2 Air Delivery System is loaded with features to make inflation and deflation easier by doing all four tires and the same time. Our Air delivery System are designed specifically for your vehicle doesn't require any drilling or modification to your vehicle. Our hose are cut to the length and design for your vehicle which means which means all you have to is follow the installation guide and you will end up with a high quality professional installation.

#### **FEATURES OF OUR AIR DELIVERY SYSTEM**

- Patented Design
- Set you tire inflation to any PSI range with our high-performance regulator
- Deflate tires quickly to any targeted PSI range needed for the conditions your wheeling in
- All components our Heavy-Duty Construction Our Hoses
- 3/8" DOT approved industrial grade air-line hose throughout the entire system
- Push connectors make installation quick and easy
- Quick release chucks with our Betty Bar Feature makes using the kit simple and easy
- Each system is designed specifically for your vehicle. No need to figure anything out
- Can work as an equalized to balance tire pressure evenly for all four tires
- Designed to work with Permanent and Portable Air Sources
- Compressor brackets available to mount in the Engine Bay, Passenger Area or Cargo Area and comes with DOT Approved High Temp Hose