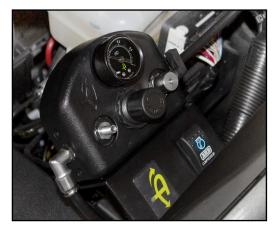

### **HOW IT WORKS**

ADS Controller features 2 inlet valves for optional air sources.

Designed to work with ARB and Viair Compressors.

Don't waste time managing one tire at a time and have multiple tools to handle tire inflation and deflation. Our new Gen2 Air Delivery System is loaded with features to make inflation and deflation easier by doing all four tires and the same time. Our Air delivery System are designed specifically for your vehicle doesn't require any drilling or modification to your vehicle. Our hose are cut to the length and design for your vehicle which means which means all you have to is follow the installation guide and you will end up with a high quality professional installation.

#### **FEATURES OF OUR AIR DELIVERY SYSTEM**

- Patented Design
- Set you tire inflation to any PSI range with our high-performance regulator
- Deflate tires quickly to any targeted PSI range needed for the conditions your wheeling in
- All components our Heavy-Duty Construction Our Hoses
- 3/8" DOT approved industrial grade air-line hose throughout the entire system
- Push connectors make installation quick and easy
- Quick release chucks with our Betty Bar Feature makes using the kit simple and easy
- Each system is designed specifically for your vehicle. No need to figure anything out
- Can work as an equalized to balance tire pressure evenly for all four tires
- Designed to work with Permanent and Portable Air Sources
- Compressor brackets available to mount in the Engine Bay, Passenger Area or Cargo Area and comes with DOT Approved High Temp Hose