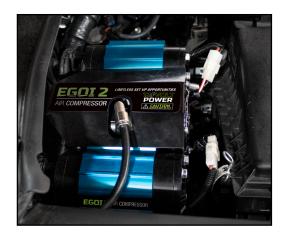

### **HOW IT WORKS**

ADS Controller features 2 inlet valves for optional air sources.

Designed to work with ARB and Viair Compressors.

Don't waste time managing one tire at a time and have multiple tools to handle tire inflation and deflation. Our new Gen2 Air Delivery System is loaded with features to make inflation and deflation easier by doing all four tires and the same time. Our Air delivery System are designed specifically for your vehicle doesn't require any drilling or modification to your vehicle. Our hose are cut to the length and design for your vehicle which means which means all you have to is follow the installation guide and you will end up with a high quality professional installation.

#### **FEATURES OF OUR AIR DELIVERY SYSTEM**

- Patented Design
- Set you tire inflation to any PSI range with our high-performance regulator
- Deflate tires quickly to any targeted PSI range needed for the conditions your wheeling in
- All components our Heavy-Duty Construction Our Hoses
- 3/8" DOT approved industrial grade air-line hose throughout the entire system
- Push connectors make installation quick and easy
- Quick release chucks with our Betty Bar Feature makes using the kit simple and easy
- Each system is designed specifically for your vehicle. No need to figure anything out
- Can work as an equalized to balance tire pressure evenly for all four tires
- Designed to work with Permanent and Portable Air Sources
- Compressor brackets available to mount in the Engine Bay, Passenger Area or Cargo Area and comes with DOT Approved High Temp Hose