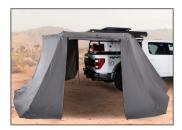

## **270 LTE AWNING**

The Overland Vehicle Systems 270LTE awning can be deployed in seconds while providing you enough sun protection on your adventures. We've taken our best-in-class Nomadic Series Awnings and tweaked a few things to design the Nomadic 270LTE Awning for customers that need a lighter and more compact design without sacrificing functionality. The 270 LTE features a rugged lightweight aluminum construction with self-contained telescopic twist-lock poles, all stored in a heavy-duty zippered PVC cover to protect your awning from the elements while not in use. Optional Velcro walls easily attach in place to provide additional shade and protection from the elements.

SINGULAR PIVOT POINT

TWIST AND LOCK TECHNOLOGY

HEAVY-DUTY ONE PIECE ALUMINUM FRAMES

**OPTIONAL WALLS**