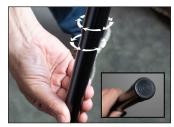

SINGULAR PIVOT POINT

TWIST AND LOCK TECHNOLOGY

HEAVY-DUTY ONE PIECE ALUMINUM FRAMES

**OPTIONAL WALLS**