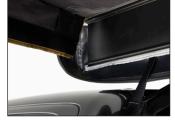

Legs
- 280G Poly Cotton Rip Stop Awning
- · Heat Sealed Seams
- 1000G PVC Travel Cover

- · Guy Lines and Stakes Included
- Universal L Shaped Powder Coated Mount Brackets
- · Lightweight at only 35lbs
- Driver or Passenger Side Available
- Optional Enclosure Walls Available













| PART#    | DESCRIPTION             | JOBBER          |
|----------|-------------------------|-----------------|
| 18309909 | WALLS 1 AND 2 DRV SIDE  | \$159.99        |
| 18349909 | WALLS 1 AND 2 PASS SIDE | <u>\$159.99</u> |

| PART#    | DESCRIPTION             | JOBBER          |
|----------|-------------------------|-----------------|
| 18319909 | WALLS 3 AND 4 DRV SIDE  | <u>\$159.99</u> |
| 18359909 | WALLS 3 AND 4 PASS SIDE | <u>\$159.99</u> |



SINGULAR PIVOT POINT



TWIST AND LOCK TECHNOLOGY



HEAVY-DUTY ONE PIECE ALUMINUM FRAMES



**OPTIONAL WALLS**