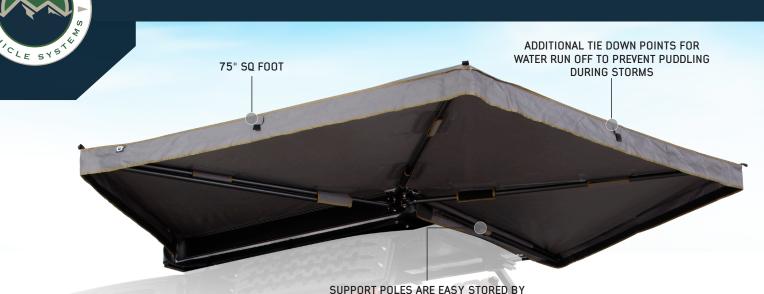

## Features + Benefits

- 75 Square Feet of Coverage
- Heavy Duty 1 Piece Aluminum Frame
- 4 Integrated 1 1/8" Drop Down Legs
- 280G Poly Cotton Rip Stop Awning
- · Heat Sealed Seams
- 1000G PVC Travel Cover

- · Guy Lines and Stakes Included
- Universal L Shaped Powder Coated Mount Brackets
- · Lightweight at only 35lbs
- Driver or Passenger Side Available
- Optional Enclosure Walls Available

| PART#    | DESCRIPTION             | JOBBER          |
|----------|-------------------------|-----------------|
| 18309909 | WALLS 1 AND 2 DRV SIDE  | \$159.99        |
| 18349909 | WALLS 1 AND 2 PASS SIDE | <u>\$159.99</u> |

SINGULAR PIVOT POINT

TWIST AND LOCK TECHNOLOGY

HEAVY-DUTY ONE PIECE ALUMINUM FRAMES

**OPTIONAL WALLS**